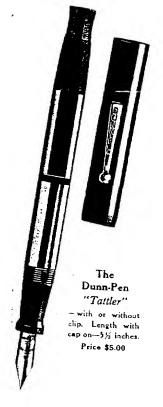

#### EXCLUSIVE FEATURES

Holds nearly three times more ink than any other self-filling pen.

No rubber sac.

Cleans as it fills.

The Tattler Models with transparent barrels show the ink supply at a glance.

CAMEL No. 153. ACTUAL SIZE. PRICE \$7.00.

No. 154. WITH GOLD FILLED BAND \$8.50

CAMEL TATTLER No. 175. ACTUAL SIZE. PRICE \$8.50.
No. 176 WITH GOLD FILLED BAND \$10.00

TATTLER No. 107. ACTUAL SIZE. PRICE \$6.00. No. 169 WITH GOLD FILLED BAND \$7.00